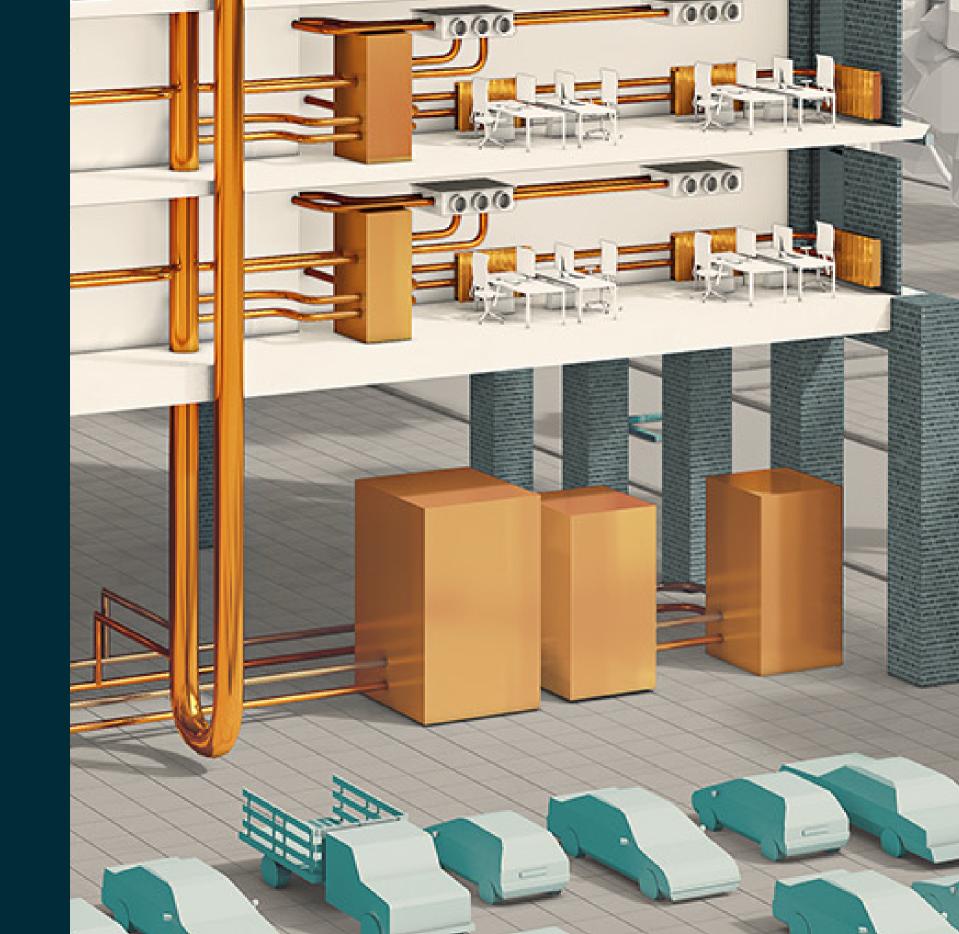

0330 058 0560

Phill.Terry@zeroth.co.uk

The energy loop systems solves the problem of overheating by circulating water at 15-25°C instead of 60-80°C

Heat pumps are small enough to be integrated or fit into standard sized cupboards

## Plant room space reduction of up to

50%

means more usable facilities can be included – such as parking spaces

High efficiency
means lower OPEX for
the system operators and
lower bills for residents

The system can be used with