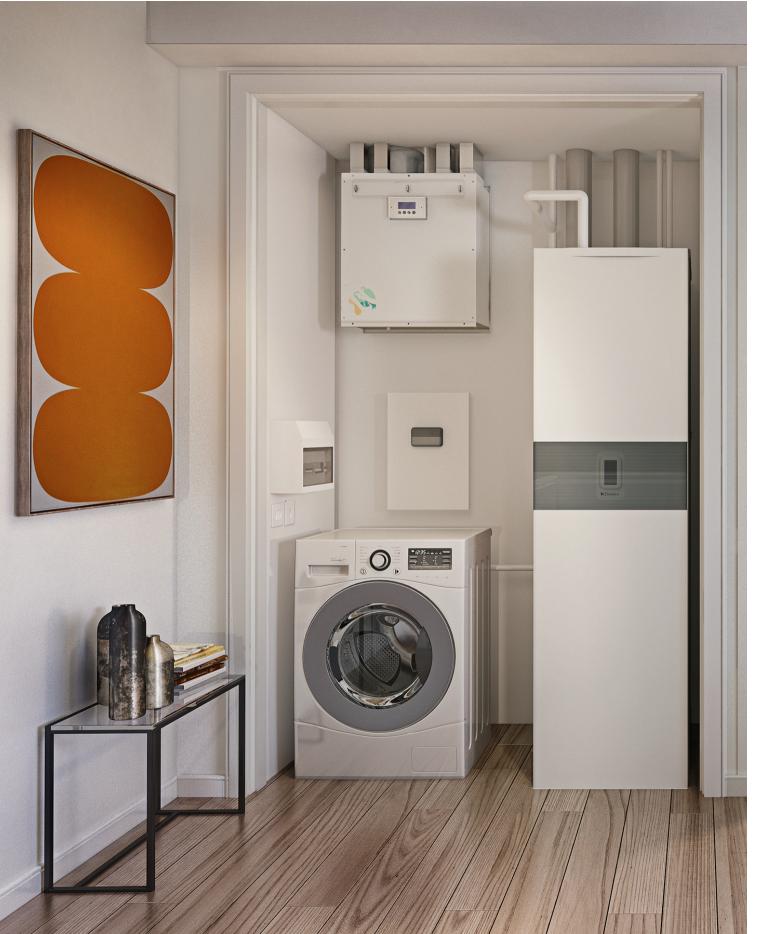

0330 058 0560

Phill.Terry@zeroth.co.uk

The energy loop systems solves the problem of overheating by circulating water at 15-25°C instead of 60-80°C

Heat pumps are small enough to be integrated or fit into standard sized cupboards

## An in-dwelling heat pump provides each apartment with:

Heating

Cooling

Hot water