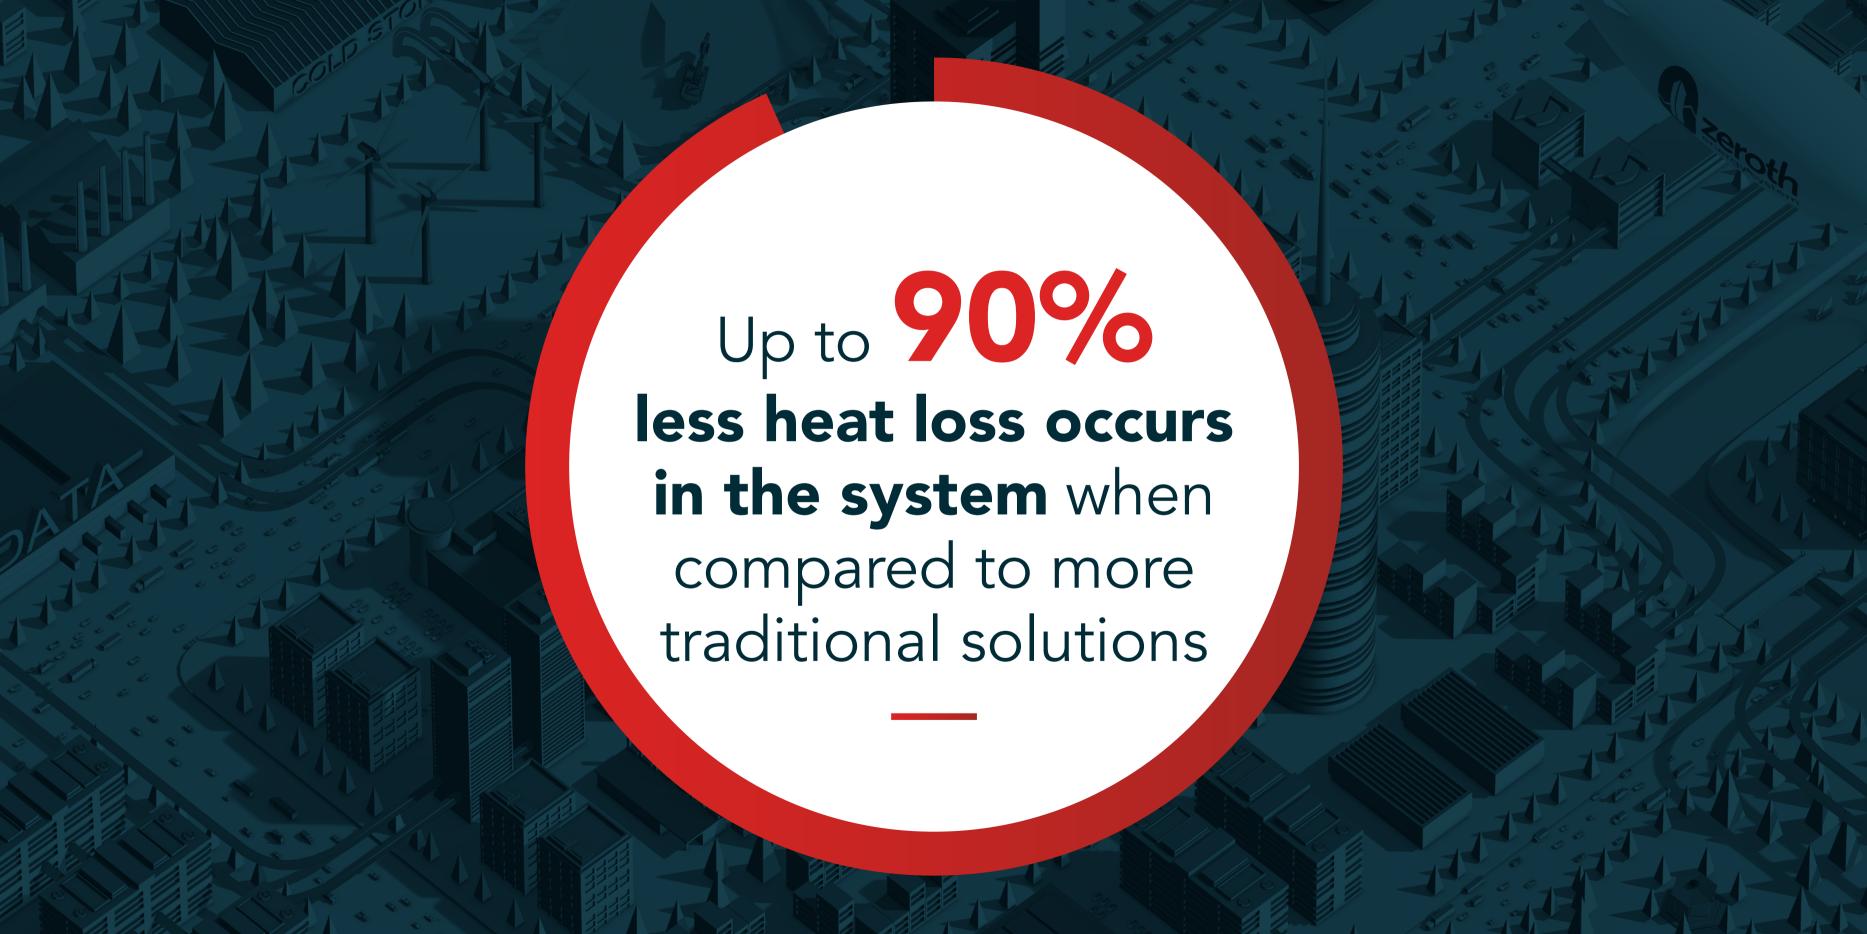

## Plant room space reduction of up to

50%

means more usable facilities can be included – such as parking spaces

High efficiency
means lower OPEX for
the system operators and
lower bills for residents

The system can be used with

Under-floor heating
Radiators
Fan convectors
Fan coils

Lower water temperatures require less insulation on pipework, providing more usable space and design freedom

Heat generating technology is left to the designer but can include biomass boilers and ground source heat pumps